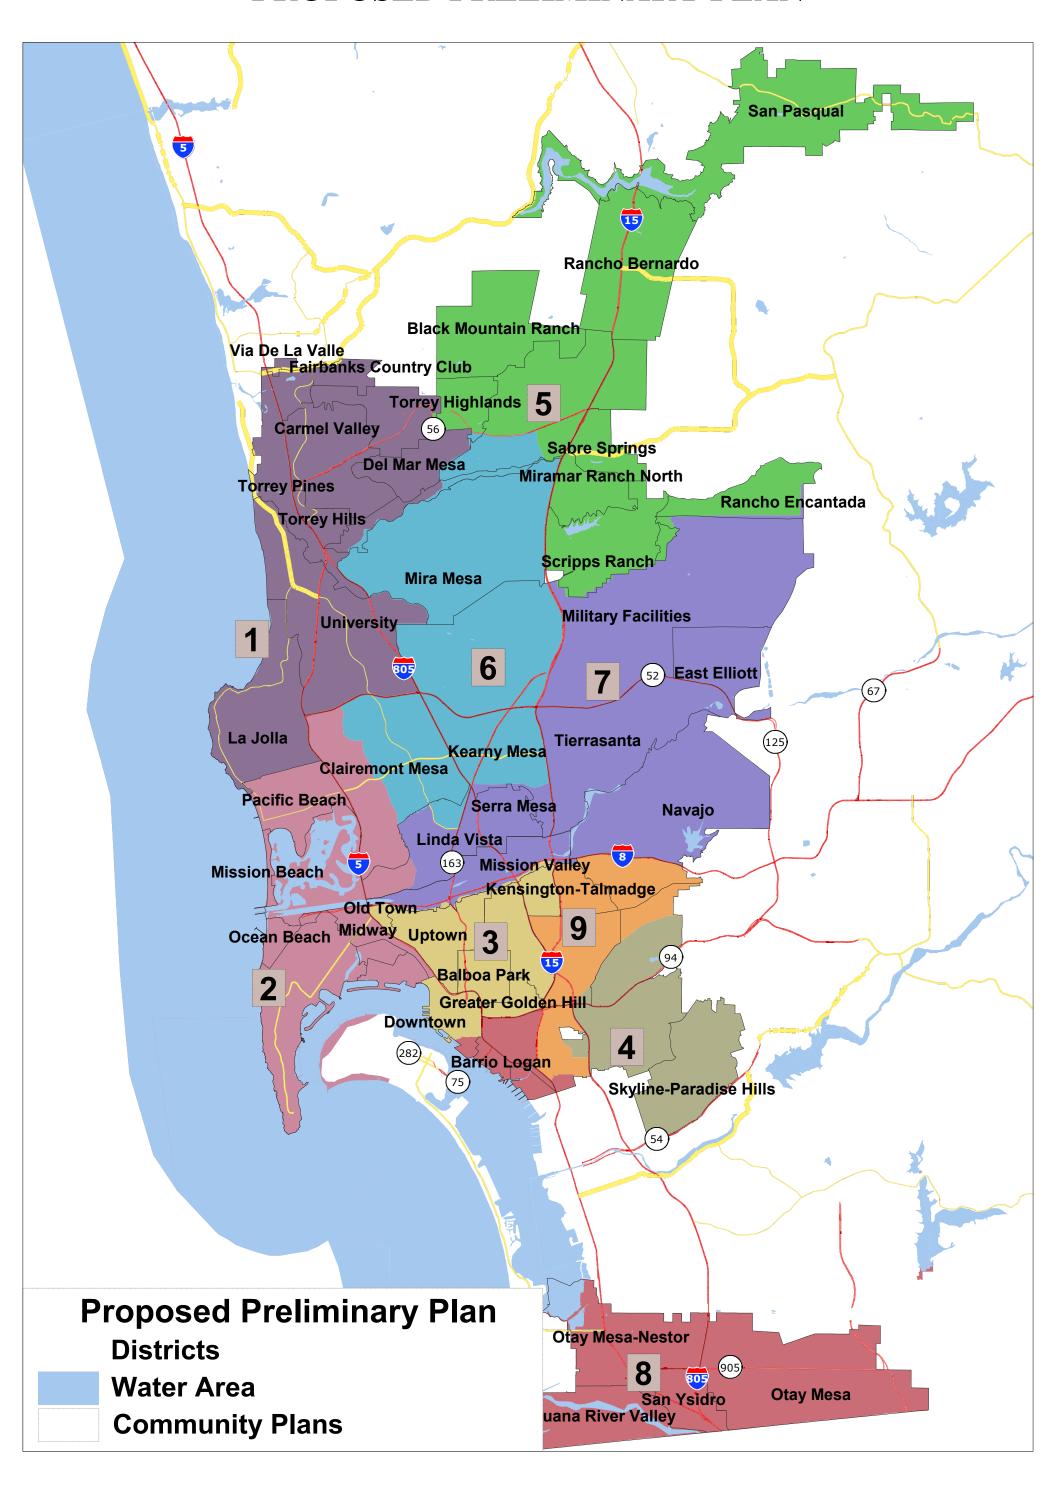

#### -DISTRICT 1-

### **Community Planning Areas**

## Neighborhoods

Carmel Valley Del Mar Mesa

Fairbanks Ranch Country Club

La Jolla

Los Peñasquitos Canyon Preserve

(partial – western part)

NCFUA Subarea II

Pacific Highlands Ranch

Torrey HIlls Torrey Pines University

Via de la Valle

North City Pacific Beach

Sorrento Valley

La Jolla Village

Carmel Valley Del Mar Heights

La Jolla

(partial – area in University CPA)

(partial – area in La Jolla CPA)

(partial – area in La Jolla CPA)

Torrey Pines

Torrey Preserve

**University City** 

#### -DISTRICT 2-

## Neighborhoods

Clairemont Mesa (partial – area west of

Tecolote Canyon)

Linda Vista (partial – the Morena

neighborhood and USD)

Midway-Pacific Highway

Mission Bay Park Mission Beach

Ocean Beach

#### -DISTRICT 4-

#### **Community Planning Areas**

### **Neighborhoods**

Alta Vista

Eastern Area
(partial – neighborhoods of Oak Park,
Redwood Village, Rolando Park, and
Webster)
Encanto Neighborhoods
Skyline-Paradise Hills
Southeastern San Diego
(partial – area east of Boundary Rd between
Imperial Ave and Logan Ave)

#### -DISTRICT 5-

## **Community Planning Areas**

## **Neighborhoods**

Black Mountain Ranch Carmel Mountain Ranch

Los Peñasquitos Canyon Preserve

(partial – western area)

Miramar Ranch North

Rancho Bernardo

Rancho Encantada

Rancho Peñasquitos

#### -DISTRICT 6-

#### **Community Planning Areas**

Clairemont Mesa East

Clairemont Mesa West

Kearny Mesa

Linda Vista

(partial – area northeast of Genesee Ave)

Neighborhoods

MCAS Miramar

#### -DISTRICT 7-

#### -DISTRICT 8-

#### -DISTRICT 9-