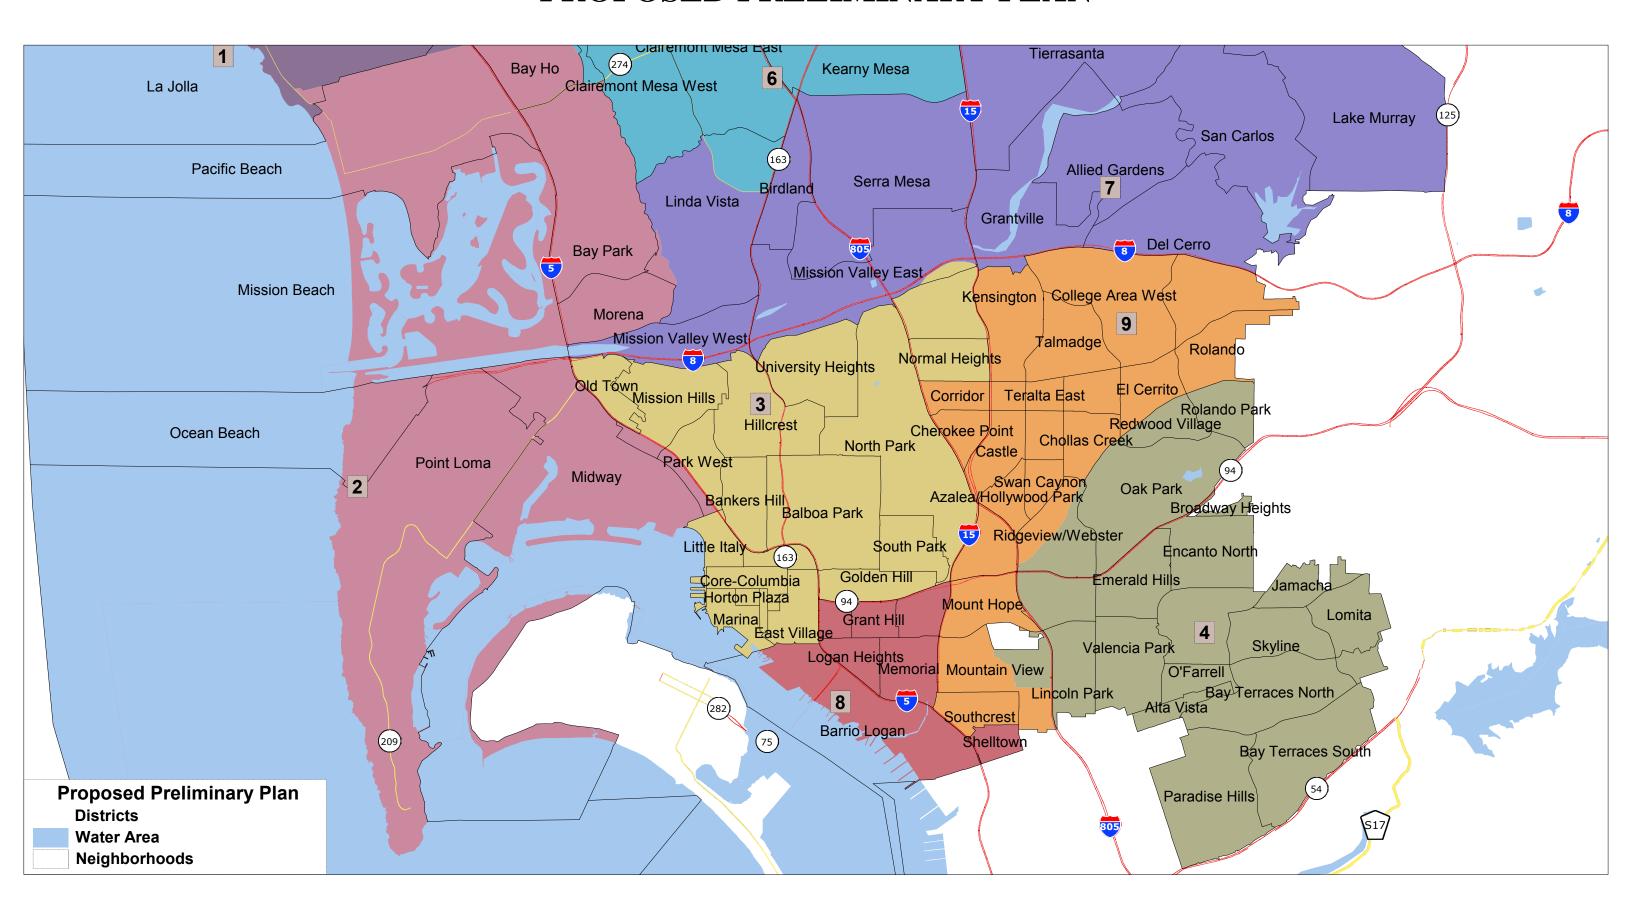

#### -DISTRICT 1-

### **Community Planning Areas**

## Neighborhoods

Carmel Valley Del Mar Mesa

Fairbanks Ranch Country Club

La Jolla

Los Peñasquitos Canyon Preserve

(partial – western part)

NCFUA Subarea II

Pacific Highlands Ranch

Torrey HIlls Torrey Pines University

Via de la Valle

North City Pacific Beach

Sorrento Valley

La Jolla Village

Carmel Valley Del Mar Heights

La Jolla

(partial – area in University CPA)

(partial – area in La Jolla CPA)

(partial – area in La Jolla CPA)

Torrey Pines

Torrey Preserve

**University City** 

#### -DISTRICT 2-

## Neighborhoods

Clairemont Mesa (partial – area west of

Tecolote Canyon)

Linda Vista (partial – the Morena

neighborhood and USD)

Midway-Pacific Highway

Mission Bay Park Mission Beach

Ocean Beach

D '(' D 1

Pacific Beach Peninsula Bay Ho Bay Park

La Jolla (partial – area in Pacific Beach CPA)

La Playa

Loma Portal

Midway

Mission Beach

Morena (including all of USD)

Ocean Beach

Pacific Beach (partial – area in Pacific Beach

CPA)

Point Loma Heights

Roseville/Fleet Ridge

Sunset Cliffs

Wooded Area

#### -DISTRICT 3-

## Neighborhoods

| Balboa Park         |
|---------------------|
| Centre City         |
| Greater Golden Hill |
| Greater North Park  |
| Normal Heights      |
| Old Town San Diego  |
| Uptown              |

Adams North
Balboa Park
Bankers Hill
Burlingame
Core-Columbia
Cortez Hill
East Village
Gaslamp Quarter
Golden Hill
Harborview
Hillcrest

Horton Plaza
Little Italy
Marina
Midtown
Mission Hills
Normal Heights
North Park
Old Town
Park West
South Park

University Heights

#### -DISTRICT 4-

#### **Community Planning Areas**

### **Neighborhoods**

Alta Vista

Eastern Area
(partial – neighborhoods of Oak Park,
Redwood Village, Rolando Park, and
Webster)
Encanto Neighborhoods
Skyline-Paradise Hills
Southeastern San Diego
(partial – area east of Boundary Rd between
Imperial Ave and Logan Ave)

Bay Terraces
Broadway Heights
Chollas View
Emerald Hills
Encanto
Jamacha
Lincoln Park
Lomita
Mountain View
(partial—area
east of Boundary
Rd)

Oak Park Paradise Hills Redwood Village Rolando Park Skyline Valencia Park Webster

#### -DISTRICT 5-

## **Community Planning Areas**

## **Neighborhoods**

Black Mountain Ranch Carmel Mountain Ranch

Los Peñasquitos Canyon Preserve

(partial – western area)

Miramar Ranch North

Rancho Bernardo

Rancho Encantada

Rancho Peñasquitos

(partial – area north of CA-56 or east of

Salmon River Rd)

Sabre Springs

San Pasqual

Scripps Miramar Ranch

Torrey Highlands

Black Mountain Ranch Carmel Mountain Ranch

Miramar Ranch North

Rancho Bernardo

Rancho Encantada

Rancho Peñasquitos

(partial – area north of CA-56 or east of

Salmon River Rd)

Sabre Springs

San Pasqual

Scripps Miramar Ranch

Torrey Highlands

#### -DISTRICT 6-

#### **Community Planning Areas**

Clairemont Mesa East

Clairemont Mesa West

Kearny Mesa

Linda Vista

(partial – area northeast of Genesee Ave)

Neighborhoods

MCAS Miramar

(partial – area west of I-15)

Mira Mesa

North Clairemont

Rancho Peñasquitos

(partial – area south of CA-56 and west of

Salmon River Rd)

Sorrento Valley

(partial – area in Mira Mesa CPA)

## Clairemont Mesa

(partial – area east of Tecolote Canyon)

Kearny Mesa

(partial – area north of Aero Drive)

Linda Vista

(partial – area northeast of Genesee Ave)

Los Peñasquitos Canyon Preserve

(partial – eastern part)

MCAS Miramar

(partial – area west of I-15)

Mira Mesa

Rancho Peñasquitos

(partial – area south of CA-56 and west of

Salmon River Rd)

#### -DISTRICT 7-

## Neighborhoods

Allied Gardens MCAS Miramar East Elliott Del Cerro (partial – area east Kearny Mesa Grantville of I-15)

(partial – area south of Aero Drive) Lake Murray Mission Valley East

Linda Vista Linda Vista (partial – Mission Valley West neighborhood of (partial – neighborhood of Linda Vista San Carlos

except area northeast of Genesee Ave) Linda Vista except Serra Mesa MCAS Miramar area northeast of Tierrasanta

(partial – area east of I-15) Genesee Ave)

Mission Valley

Navajo Serra Mesa Tierrasanta

#### -DISTRICT 8-

## Neighborhoods

| Barrio Logan                                | Barrio Logan    | Otay Mesa            |
|---------------------------------------------|-----------------|----------------------|
| Otay Mesa                                   | Border          | Otay Mesa West       |
| Otay Mesa-Nestor                            | Egger Highlands | Palm City            |
| 5                                           |                 | 2                    |
| San Ysidro                                  | Grant Hill      | San Ysidro           |
| Southeastern San Diego (partial –           | Logan Heights   | Shelltown            |
| neighborhoods of Grant Hill, Logan Heights, | Memorial        | Sherman Heights      |
| Memorial, Shelltown, Sherman Heights, and   | Nestor          | Stockton             |
| Stockton)                                   | Ocean Crest     | Tijuana River Valley |
| Tijuana River Valley                        |                 |                      |

#### -DISTRICT 9-

## Neighborhoods

| Ch. II . 1 .                                  | A 1 D 1          | TT 11 1 D 1               |
|-----------------------------------------------|------------------|---------------------------|
| City Heights                                  | Azalea Park      | Hollywood Park            |
| College Area                                  | Bay Ridge        | Islenair                  |
| Eastern Area                                  | Castle           | Kensington                |
| (partial – neighborhoods of Rolando and       | Cherokee Point   | Mt Hope                   |
| El Cerrito)                                   | Chollas Creek    | Mountain View (partial –  |
| Kensington-Talmadge                           | Colina del Sol   | area west of Boundary Rd) |
| Southeastern San Diego                        | College East     | Ridgeview                 |
| (partial – area east of I-15 except Shelltown | College West     | Rolando                   |
| and the area east of Boundary Rd)             | Corridor         | Southcrest                |
|                                               | El Cerrito       | Swan Canyon               |
|                                               | Fairmont Park    | Talmadge                  |
|                                               | Fairmont Village | Teralta East              |
|                                               | Fox Canyon       | Teralta West              |