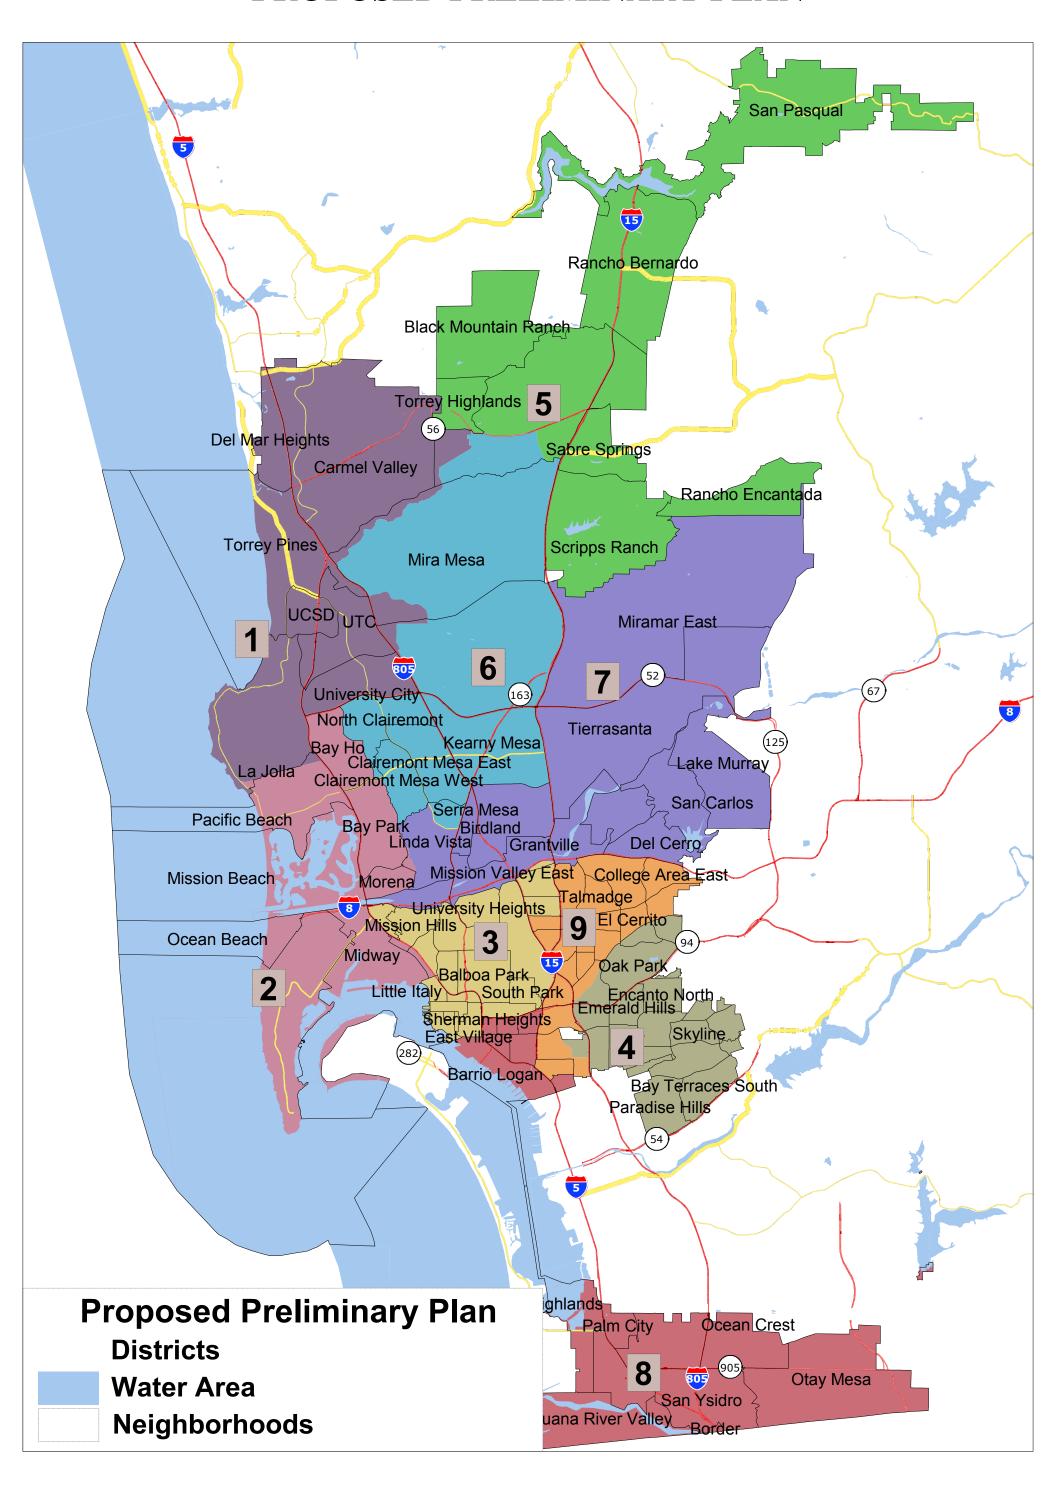

#### -DISTRICT 1-

### **Community Planning Areas**

## Neighborhoods

Carmel Valley Del Mar Mesa

Fairbanks Ranch Country Club

La Jolla

Los Peñasquitos Canyon Preserve

(partial – western part)

NCFUA Subarea II

Pacific Highlands Ranch

Torrey HIlls Torrey Pines University

Via de la Valle

North City Pacific Beach

Sorrento Valley

La Jolla Village

Carmel Valley Del Mar Heights

La Jolla

(partial – area in University CPA)

(partial – area in La Jolla CPA)

(partial – area in La Jolla CPA)

Torrey Pines

Torrey Preserve

**University City** 

#### -DISTRICT 2-

## Neighborhoods

Clairemont Mesa (partial – area west of

Tecolote Canyon)

Linda Vista (partial – the Morena

neighborhood and USD)

Midway-Pacific Highway

Mission Bay Park Mission Beach

Ocean Beach

#### -DISTRICT 3-

## Neighborhoods

| Balboa Park         |
|---------------------|
| Centre City         |
| Greater Golden Hill |
| Greater North Park  |
| Normal Heights      |
| Old Town San Diego  |
| Uptown              |

#### -DISTRICT 4-

#### **Community Planning Areas**

### **Neighborhoods**

Alta Vista

Eastern Area
(partial – neighborhoods of Oak Park,
Redwood Village, Rolando Park, and
Webster)
Encanto Neighborhoods
Skyline-Paradise Hills
Southeastern San Diego
(partial – area east of Boundary Rd between
Imperial Ave and Logan Ave)

#### -DISTRICT 5-

## **Community Planning Areas**

## **Neighborhoods**

Black Mountain Ranch Carmel Mountain Ranch

Los Peñasquitos Canyon Preserve

(partial – western area)

Miramar Ranch North

Rancho Bernardo

Rancho Encantada

Rancho Peñasquitos

#### -DISTRICT 6-

#### **Community Planning Areas**

Clairemont Mesa East

Clairemont Mesa West

Kearny Mesa

Linda Vista

(partial – area northeast of Genesee Ave)

Neighborhoods

MCAS Miramar

#### -DISTRICT 7-

#### -DISTRICT 8-

#### -DISTRICT 9-