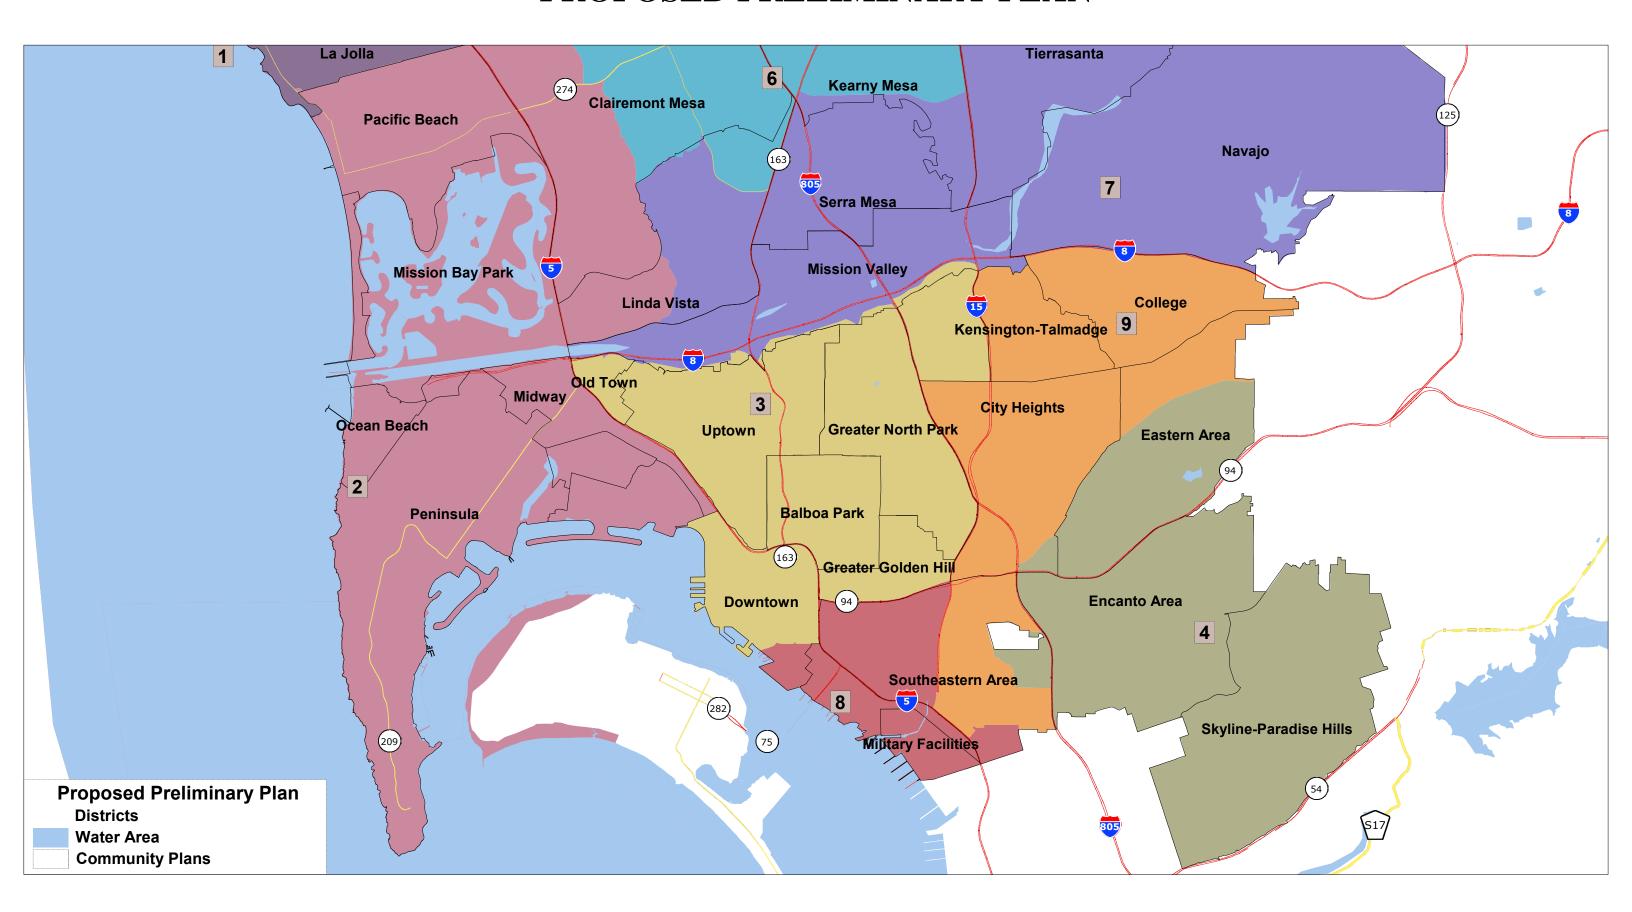

#### -DISTRICT 2-

### **Community Planning Areas**

## Neighborhoods

Clairemont Mesa (partial – area west of

Tecolote Canyon)

Linda Vista (partial – the Morena

neighborhood and USD)

Midway-Pacific Highway

Mission Bay Park Mission Beach

Ocean Beach

D '(' D 1

Pacific Beach Peninsula Bay Ho Bay Park

La Jolla (partial – area in Pacific Beach CPA)

La Playa

Loma Portal

Midway

Mission Beach

Morena (including all of USD)

Ocean Beach

Pacific Beach (partial – area in Pacific Beach

CPA)

Point Loma Heights

Roseville/Fleet Ridge

Sunset Cliffs

Wooded Area

#### -DISTRICT 3-

## Neighborhoods

| Balboa Park         |
|---------------------|
| Centre City         |
| Greater Golden Hill |
| Greater North Park  |
| Normal Heights      |
| Old Town San Diego  |
| Uptown              |

Adams North
Balboa Park
Bankers Hill
Burlingame
Core-Columbia
Cortez Hill
East Village
Gaslamp Quarter
Golden Hill
Harborview
Hillcrest

Horton Plaza
Little Italy
Marina
Midtown
Mission Hills
Normal Heights
North Park
Old Town
Park West
South Park

University Heights

#### -DISTRICT 4-

#### **Community Planning Areas**

### **Neighborhoods**

Alta Vista

Eastern Area
(partial – neighborhoods of Oak Park,
Redwood Village, Rolando Park, and
Webster)
Encanto Neighborhoods
Skyline-Paradise Hills
Southeastern San Diego
(partial – area east of Boundary Rd between
Imperial Ave and Logan Ave)

Bay Terraces
Broadway Heights
Chollas View
Emerald Hills
Encanto
Jamacha
Lincoln Park
Lomita
Mountain View
(partial—area
east of Boundary
Rd)

Oak Park Paradise Hills Redwood Village Rolando Park Skyline Valencia Park Webster

#### -DISTRICT 8-

## Neighborhoods

| Barrio Logan                                | Barrio Logan    | Otay Mesa            |
|---------------------------------------------|-----------------|----------------------|
| Otay Mesa                                   | Border          | Otay Mesa West       |
| Otay Mesa-Nestor                            | Egger Highlands | Palm City            |
| 5                                           |                 | 2                    |
| San Ysidro                                  | Grant Hill      | San Ysidro           |
| Southeastern San Diego (partial –           | Logan Heights   | Shelltown            |
| neighborhoods of Grant Hill, Logan Heights, | Memorial        | Sherman Heights      |
| Memorial, Shelltown, Sherman Heights, and   | Nestor          | Stockton             |
| Stockton)                                   | Ocean Crest     | Tijuana River Valley |
| Tijuana River Valley                        |                 |                      |

#### -DISTRICT 9-

## Neighborhoods

| Ch. II . 1 .                                  | A 1 D 1          | TT 11 1 D 1               |
|-----------------------------------------------|------------------|---------------------------|
| City Heights                                  | Azalea Park      | Hollywood Park            |
| College Area                                  | Bay Ridge        | Islenair                  |
| Eastern Area                                  | Castle           | Kensington                |
| (partial – neighborhoods of Rolando and       | Cherokee Point   | Mt Hope                   |
| El Cerrito)                                   | Chollas Creek    | Mountain View (partial –  |
| Kensington-Talmadge                           | Colina del Sol   | area west of Boundary Rd) |
| Southeastern San Diego                        | College East     | Ridgeview                 |
| (partial – area east of I-15 except Shelltown | College West     | Rolando                   |
| and the area east of Boundary Rd)             | Corridor         | Southcrest                |
|                                               | El Cerrito       | Swan Canyon               |
|                                               | Fairmont Park    | Talmadge                  |
|                                               | Fairmont Village | Teralta East              |
|                                               | Fox Canyon       | Teralta West              |