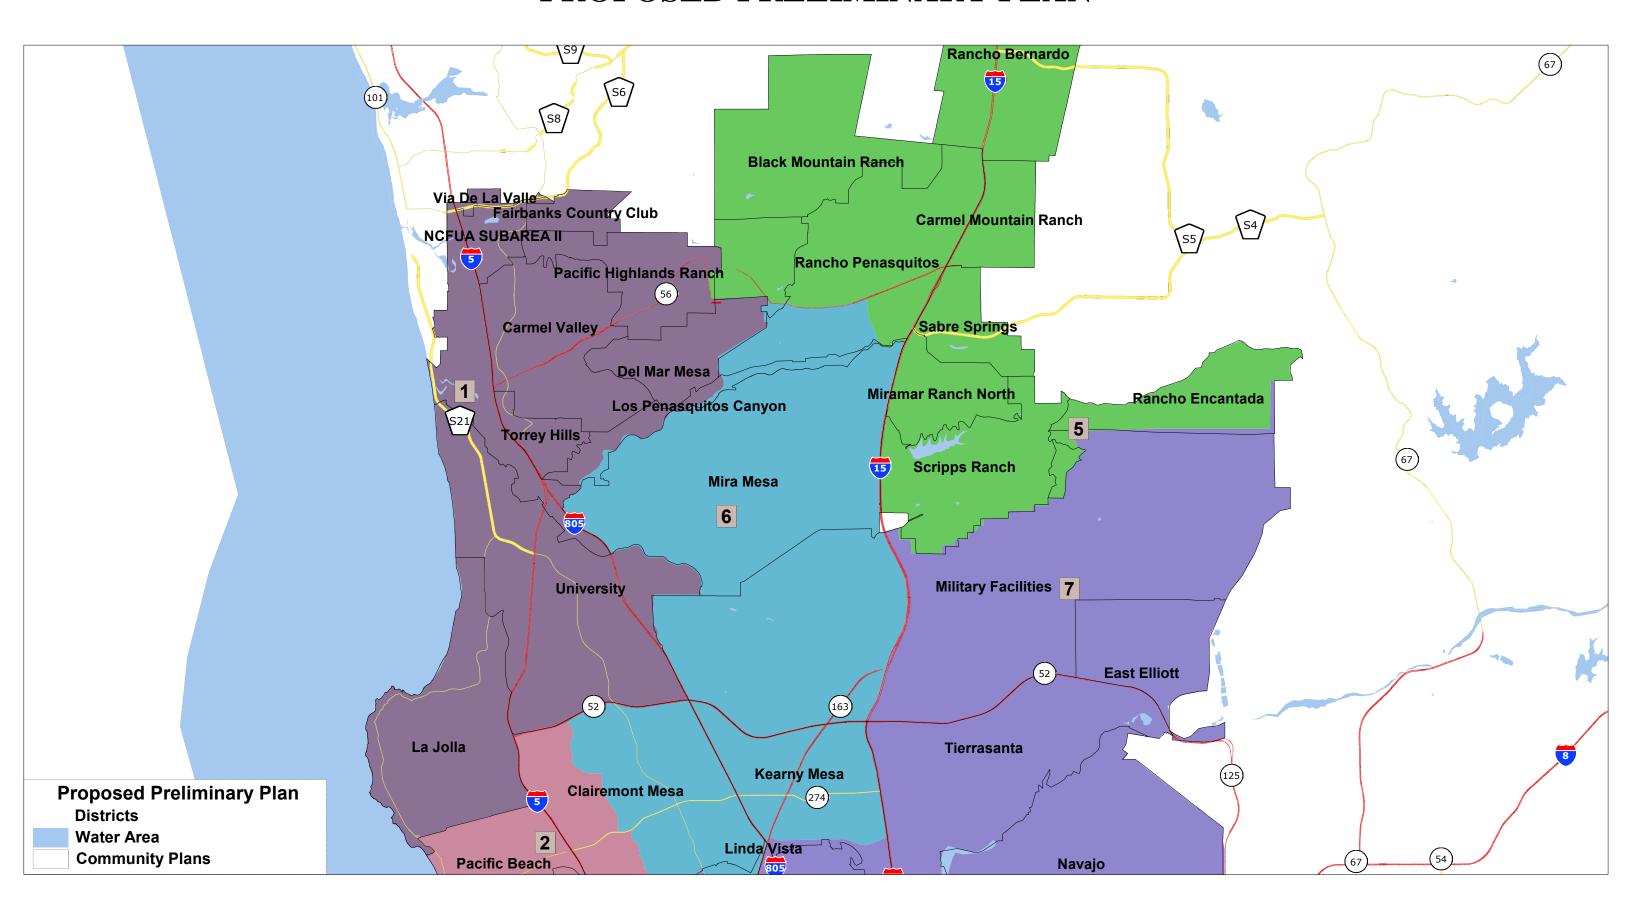

#### -DISTRICT 1-

### **Community Planning Areas**

## Neighborhoods

Carmel Valley Del Mar Mesa

Fairbanks Ranch Country Club

La Jolla

Los Peñasquitos Canyon Preserve

(partial – western part)

NCFUA Subarea II

Pacific Highlands Ranch

Torrey HIlls Torrey Pines University

Via de la Valle

North City Pacific Beach

Sorrento Valley

La Jolla Village

Carmel Valley Del Mar Heights

La Jolla

(partial – area in University CPA)

(partial – area in La Jolla CPA)

(partial – area in La Jolla CPA)

Torrey Pines

Torrey Preserve

**University City** 

#### -DISTRICT 5-

## **Community Planning Areas**

## **Neighborhoods**

Black Mountain Ranch Carmel Mountain Ranch

Los Peñasquitos Canyon Preserve

(partial – western area)

Miramar Ranch North

Rancho Bernardo

Rancho Encantada

Rancho Peñasquitos

(partial – area north of CA-56 or east of

Salmon River Rd)

Sabre Springs

San Pasqual

Scripps Miramar Ranch

Torrey Highlands

Black Mountain Ranch Carmel Mountain Ranch

Miramar Ranch North

Rancho Bernardo

Rancho Encantada

Rancho Peñasquitos

(partial – area north of CA-56 or east of

Salmon River Rd)

Sabre Springs

San Pasqual

Scripps Miramar Ranch

Torrey Highlands

#### -DISTRICT 6-

#### **Community Planning Areas**

Clairemont Mesa East

Clairemont Mesa West

Kearny Mesa

Linda Vista

(partial – area northeast of Genesee Ave)

Neighborhoods

MCAS Miramar

(partial – area west of I-15)

Mira Mesa

North Clairemont

Rancho Peñasquitos

(partial – area south of CA-56 and west of

Salmon River Rd)

Sorrento Valley

(partial – area in Mira Mesa CPA)

## Clairemont Mesa

(partial – area east of Tecolote Canyon)

Kearny Mesa

(partial – area north of Aero Drive)

Linda Vista

(partial – area northeast of Genesee Ave)

Los Peñasquitos Canyon Preserve

(partial – eastern part)

MCAS Miramar

(partial – area west of I-15)

Mira Mesa

Rancho Peñasquitos

(partial – area south of CA-56 and west of

Salmon River Rd)

#### -DISTRICT 7-

#### **Community Planning Areas**

## Neighborhoods

Allied Gardens MCAS Miramar East Elliott Del Cerro (partial – area east Kearny Mesa Grantville of I-15)

(partial – area south of Aero Drive) Lake Murray Mission Valley East

Linda Vista Linda Vista (partial – Mission Valley West neighborhood of (partial – neighborhood of Linda Vista San Carlos

except area northeast of Genesee Ave) Linda Vista except Serra Mesa MCAS Miramar area northeast of Tierrasanta

(partial – area east of I-15) Genesee Ave)

Mission Valley

Navajo Serra Mesa Tierrasanta